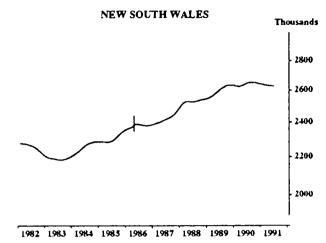

The graphs on this page have been drawn to a semi-logarithmic scale to enable comparisons to be made of rates of change-See paragraph 52 of the Explanatory Notes.

1982 1983 1984 1985 1986 1987 1988 1989 1990 1991