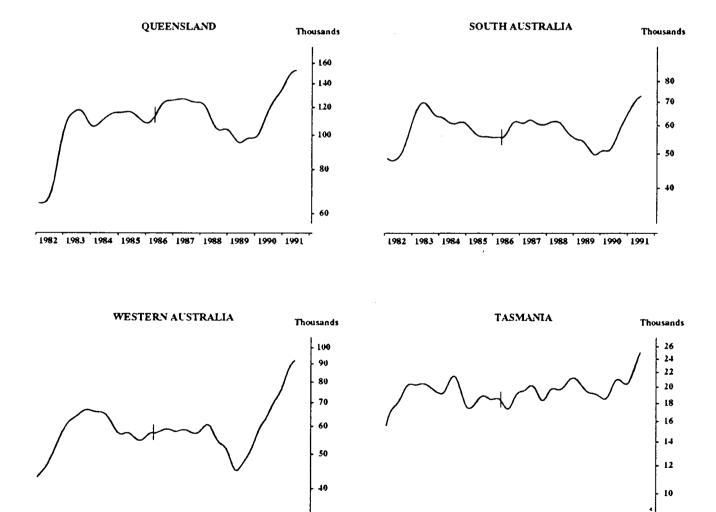

### **UNEMPLOYMENT RATE : TREND SERIES**

Indicates break in series. Estimates for the period prior to April 1986 are based on the old definition. See paragraphs 14 and 15 of the Explanatory Notes.

NEW SOUTH WALES