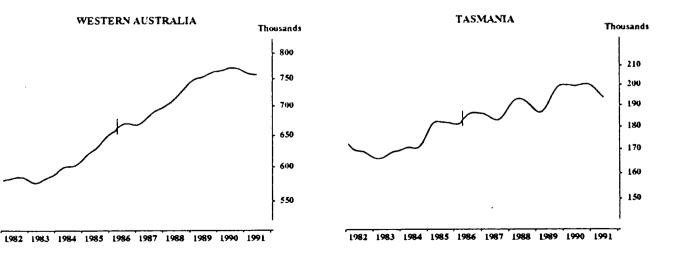

The graphs on this page have been drawn to a semi-logarithmic scale to enable comparisons to be made of rates of change-See paragraph 52 of the Explanatory Notes.

1982 1983 1984 1985 1986 1987 1988 1989 1990 1991

790

650

600

550

5490

Indicates break in series. Estimates for the period prior to April 1986 are based on the old definition. See paragraphs 14 and 15 of the Explanatory Notes.

1982 1983 1984 1985 1986 1987 1988 1989 1990 1991