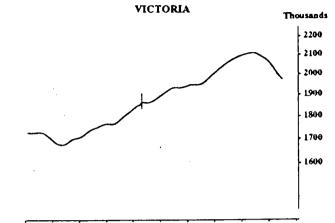

The graphs on this page have been drawn to a semi-logarithmic scale to enable comparisons to be made of rates of change-See paragraph 52 of the Explanatory Notes.

1982 1983 1984 1985 1986 1987 1988 1989 1990 1991