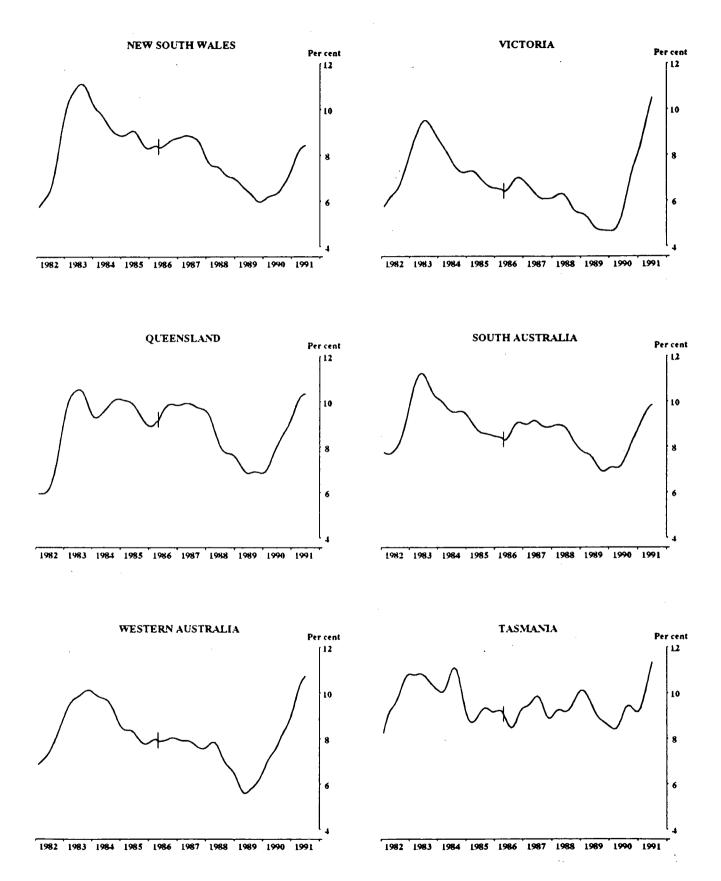

he labour force                             | 43   |
| ••    | Glossary                                                                                   | 44   |
|       |                                                                                            |      |



The graphs on this page have been drawn to a semi-logarithmic scale to enable comparisons to be made of rates of change-See paragraph 52 of the Explanatory Notes.





1982 1983 1984 1985 1986 1987 1988 1989 1990 1991

790

650

600

550

5490







Indicates break in series. Estimates for the period prior to April 1986 are based on the old definition. See paragraphs 14 and 15 of the Explanatory Notes.







1982 1983 1984 1985 1986 1987 1988 1989 1990 1991





1982 1983 1984 1985 1986 1987 1988 1989 1990 1991







### **UNEMPLOYMENT RATE : TREND SERIES**

Indicates break in series. Estimates for the period prior to April 1986 are based on the old definition. See paragraphs 14 and 15 of the Explanatory Notes.







NEW SOUTH WALES

QUEENSLAND



SOUTH AUSTRALIA

Per cent

68

66

### PARTICIPATION RATE: TREND SERIES

Per cent

Per cent

68

66

68

# TABLES

|                   |            |            |            | Unemp      | loyed                    |       |         |         |            |              |            |
|-------------------|------------|------------|------------|------------|--------------------------|-------|---------|---------|------------|--------------|------------|
|                   |            |            | Looking    |            |                          |