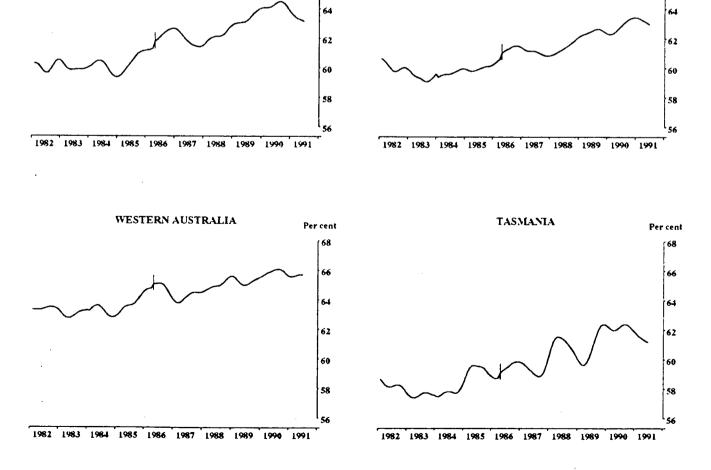

|      |



The graphs on this page have been drawn to a semi-logarithmic scale to enable comparisons to be made of rates of change-See paragraph 52 of the Explanatory Notes.





1982 1983 1984 1985 1986 1987 1988 1989 1990 1991

790

650

600

550

5490







Indicates break in series. Estimates for the period prior to April 1986 are based on the old definition. See paragraphs 14 and 15 of the Explanatory Notes.







1982 1983 1984 1985 1986 1987 1988 1989 1990 1991





1982 1983 1984 1985 1986 1987 1988 1989 1990 1991







### **UNEMPLOYMENT RATE : TREND SERIES**

Indicates break in series. Estimates for the period prior to April 1986 are based on the old definition. See paragraphs 14 and 15 of the Explanatory Notes.







NEW SOUTH WALES

QUEENSLAND



SOUTH AUSTRALIA

Per cent

68

66

### PARTICIPATION RATE: TREND SERIES

Per cent

Per cent

68

66

68

# TABLES

|                   |            |            |            | Unemp      | loyed                    |       |         |         |            |              |            |
|-------------------|------------|------------|------------|------------|--------------------------|-------|---------|---------|------------|--------------|------------|
|                   |            |            | Looking    |            |                          |       |         |         |            |              |            |
|                   |            |            | full-time_ | work       |                          |       |         |         |