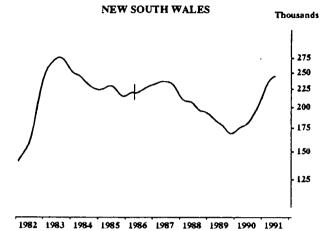

The graphs on this page have been drawn to a semi-logarithmic scale to enable comparisons to be made of rates of change-See paragraph 52 of the Explanatory Notes.

1982 1983 1984 1985 1986 1987 1988 1989 1990 1991

### **UNEMPLOYMENT RATE : TREND SERIES**

Indicates break in series. Estimates for the period prior to April 1986 are based on the old definition. See paragraphs 14 and 15 of the Explanatory Notes.

NEW SOUTH WALES