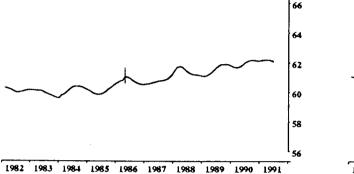

|      |



The graphs on this page have been drawn to a semi-logarithmic scale to enable comparisons to be made of rates of change-See paragraph 52 of the Explanatory Notes.





1982 1983 1984 1985 1986 1987 1988 1989 1990 1991

790

650

600

550

5490







Indicates break in series. Estimates for the period prior to April 1986 are based on the old definition. See paragraphs 14 and 15 of the Explanatory Notes.







1982 1983 1984 1985 1986 1987 1988 1989 1990 1991





1982 1983 1984 1985 1986 1987 1988 1989 1990 1991







### **UNEMPLOYMENT RATE : TREND SERIES**

Indicates break in series. Estimates for the period prior to April 1986 are based on the old definition. See paragraphs 14 and 15 of the Explanatory Notes.







NEW SOUTH WALES

QUEENSLAND



SOUTH AUSTRALIA

Per cent

68

66

### PARTICIPATION RATE: TREND SERIES

Per cent

Per cent

68

66

68

# TABLES

|                   |            |            |            | Unemp      | loyed                    |       |         |         |            |              |            |
|-------------------|------------|------------|------------|------------|--------------------------|-------|---------|---------|------------|--------------|------------|
|                   |            |            | Looking    |            |                          |       |         |         |            |              |            |
|                   |            |            | full-time_ | work       |                          |       |         |         |            |