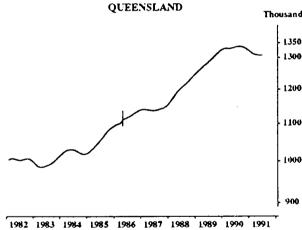

The graphs on this page have been drawn to a semi-logarithmic scale to enable comparisons to be made of rates of change-See paragraph 52 of the Explanatory Notes.

1982 1983 1984 1985 1986 1987 1988 1989 1990 1991

QUEENSLAND

SOUTH AUSTRALIA

Per cent

68

66