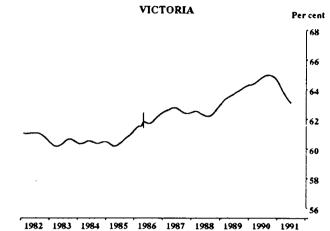

|      |



The graphs on this page have been drawn to a semi-logarithmic scale to enable comparisons to be made of rates of change-See paragraph 52 of the Explanatory Notes.





1982 1983 1984 1985 1986 1987 1988 1989 1990 1991

790

650

600

550

5490







Indicates break in series. Estimates for the period prior to April 1986 are based on the old definition. See paragraphs 14 and 15 of the Explanatory Notes.







1982 1983 1984 1985 1986 1987 1988 1989 1990 1991





1982 1983 1984 1985 1986 1987 1988 1989 1990 1991







### **UNEMPLOYMENT RATE : TREND SERIES**

Indicates break in series. Estimates for the period prior to April 1986 are based on the old definition. See paragraphs 14 and 15 of the Explanatory Notes.







NEW SOUTH WALES

QUEENSLAND



SOUTH AUSTRALIA

Per cent

68

66

### PARTICIPATION RATE: TREND SERIES

Per cent

Per cent

68

66

68

# TABLES

|                   |            |            |            | Unemp      | loyed                    |       |         |         |            |              |            |
|-------------------|------------|------------|------------|------------|--------------------------|-------|---------|---------|------------|--------------|------------|
|                   |            |            | Looking    |            |                          |       |         |         |            |              |            |
|                   |            |            | full-time_ | work       |                          |       |         |         |            |              |            |
|