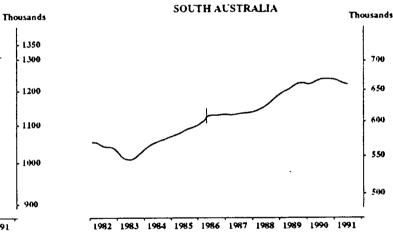

The graphs on this page have been drawn to a semi-logarithmic scale to enable comparisons to be made of rates of change-See paragraph 52 of the Explanatory Notes.

1982 1983 1984 1985 1986 1987 1988 1989 1990 1991