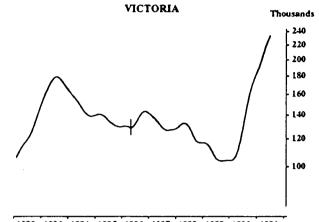

The graphs on this page have been drawn to a semi-logarithmic scale to enable comparisons to be made of rates of change-See paragraph 52 of the Explanatory Notes.

1982 1983 1984 1985 1986 1987 1988 1989 1990 1991